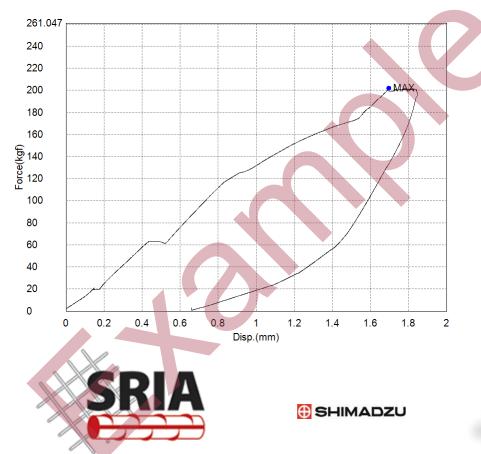

## supporting the construction industry

| Name       | DT        | Deflection under load | Permanent set |
|------------|-----------|-----------------------|---------------|
| Parameters |           |                       |               |
| Pass/Fail  | 198 - 202 | -3 - 3                | -2 - 2        |
| Unit       | mm        | mm                    | mm            |
| 1_1        | 200.954   | 1.69876               | -0.5135       |

| Batch Number     | MB1906242001             |  |
|------------------|--------------------------|--|
| Product Code     | BC200                    |  |
| Batch Total Qty  | 7500                     |  |
| Report Date      | 9/08/2019                |  |
| Test Date        | 1/08/2019                |  |
| Test Temperature | 23                       |  |
| Testing Machine  | AGS-X                    |  |
| Machine No.      | 133065130105             |  |
| Test File Name   | BC200_20190801_0959.xtas |  |