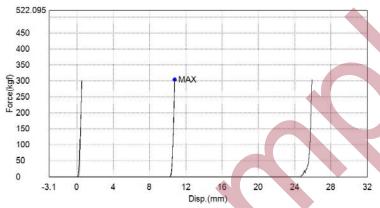

| Batch Number     | MB18082207               |  |  |
|------------------|--------------------------|--|--|
| Product Code     | CB765                    |  |  |
| Batch Total Qty  | 575                      |  |  |
| Mix Design       | MBAS1                    |  |  |
| Report Date      | 24/07/2019               |  |  |
| Test Date        | 28/08/2018               |  |  |
| Test Temperature | 22                       |  |  |
| Testing Machine  | AGS-X                    |  |  |
| Machine No.      | 133065130105             |  |  |
| Test File Name   | CB765_20180828_1336.xtas |  |  |