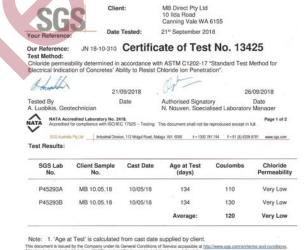

| Batch Number     | MB19031501               |
|------------------|--------------------------|
| Product Code     | CBW50                    |
| Batch Total Qty  | 650                      |
| Mix Design       | MBAS1                    |
| Report Date      | 24/07/2019               |
| Test Date        | 3/04/2019                |
| Test Temperature | 23                       |
| Testing Machine  | AGS-X                    |
| Machine No.      | 133065130105             |
| Test File Name   | CBW50_20190403_1037.xtas |