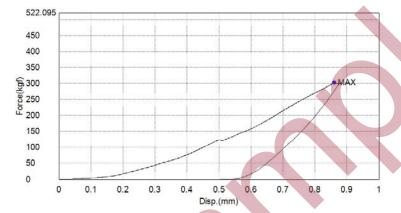

| Name       | Actual Height | Deflection Under 300Kg Load | Permanent set |
|------------|---------------|-----------------------------|---------------|
| Parameters |               |                             |               |
| Pass/Fail  | 49 - 52       | -3 - 3                      | -2 - 2        |
| Unit       | mm            | mm                          | mm            |
| 1_1        | 51.5901       | 0.67707                     | -0.2943       |

| Batch Number     | MB19031501               |
|------------------|--------------------------|
| Product Code     | CBW50                    |
| Batch Total Qty  | 650                      |
| Mix Design       | MBAS1                    |
| Report Date      | 24/07/2019               |
| Test Date        | 3/04/2019                |
| Test Temperature | 23                       |
| Testing Machine  | AGS-X                    |
| Machine No.      | 133065130105             |
| Test File Name   | CBW50_20190403_1037.xtas |